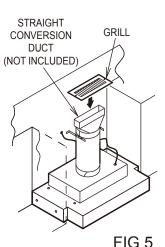

When installing without a soffit, please refer FIG5

- Do not use screws to join the duct parts.
- Be careful not to expand the hole too much, and be careful not to damage soffit etc.

**DUCT TAPE** (NOT INCLUDED)